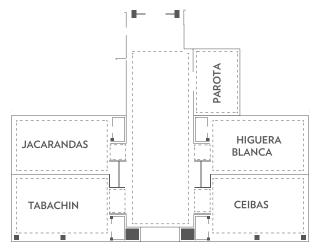

### **CAPACITY & FLOOR PLANS**

|                         | Ш                  | Ш                 | T                | T                  |         | Τ                       |                       |         |         | i_i       |        |
|-------------------------|--------------------|-------------------|------------------|--------------------|---------|-------------------------|-----------------------|---------|---------|-----------|--------|
| ROOM NAME               | SURFACE<br>(SQ FT) | SURFACE<br>(SQ M) | HEIGHT<br>(FEET) | HEIGHT<br>(METERS) | BANQUET | RECEPTION<br>(Cocktail) | CLASSROOM<br>(School) | THEATER | U-SHAPE | BOARDROOM | CABARE |
| Rios Ballroom           | 6,837              | 635               | 18               | 6                  | 400     | 600                     | 350                   | 600     | -       | -         | 200    |
| Rios I                  | 2,251              | 209               | 18               | 6                  | 100     | 160                     | 90                    | 160     | 44      | 60        | 50     |
| Rios II                 | 2,301              | 214               | 18               | 6                  | 100     | 160                     | 90                    | 160     | 44      | 60        | 50     |
| Rios III                | 2,284              | 212               | 18               | 6                  | 100     | 160                     | 90                    | 160     | 44      | 60        | 50     |
| Rios Foyer              | 2,432              | 226               | 9                | 3                  | 100     | 160                     | -                     | -       | -       | -         | 50     |
| Parota                  | 323                | 30                | 16               | 5                  | -       | -                       | -                     | -       | 7       | 8         | -      |
| Higuera Blanca + Ceibas | 1,353              | 126               | 16               | 5                  | 70      | 80                      | 48                    | 80      | 38      | 26        | 35     |
| Higuera Blanca          | 676                | 63                | 16               | 5                  | 30      | 40                      | 24                    | 40      | 20      | 20        | 15     |
| Ceibas                  | 676                | 63                | 16               | 5                  | 30      | 40                      | 24                    | 40      | 20      | 20        | 15     |
| Jacarandas + Tabachin   | 1,353              | 126               | 16               | 5                  | 70      | 80                      | 48                    | 80      | 38      | 26        | 35     |
| Jacarandas              | 676                | 63                | 16               | 5                  | 30      | 40                      | 24                    | 40      | 20      | 20        | 15     |
| Tabachin                | 676                | 63                | 16               | 5                  | 30      | 40                      | 24                    | 40      | 20      | 20        | 15     |
| Arboledas Foyer         | 1,323              | 123               | 16               | 5                  | 70      | 80                      | -                     | -       | -       | -         | 35     |
| Palmas Terrace          | 2,595              | 241               | -                | -                  | 70      | 100                     | -                     | -       | -       | -         | -      |
| Pureza Beach            | 4,000              | 371               | -                | -                  | 150     | 300                     | -                     | -       | -       | -         | -      |
| Central Beach           | 7,000              | 650               | -                | -                  | 500     | 700                     | -                     | -       | -       | -         | -      |
| Blaze Beach             | 3,000              | 279               | -                | -                  | 100     | 200                     | -                     | -       | -       | -         | -      |
| Sky PH                  | 1,140              | 106               | -                | -                  | 80      | 100                     | -                     | -       | -       | -         | -      |
| The Terrace             | 6,200              | 576               |                  |                    | 150     | 220                     |                       |         |         |           |        |

Central Lobby Conference Facility