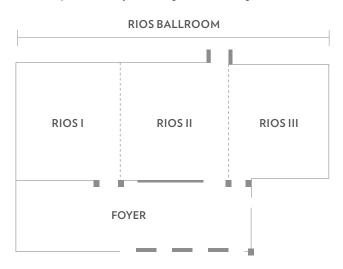

### **CAPACITY & FLOOR PLANS**

|                         | Ш                  | Ш                 | T                | T                  |         | Τ                       |                       |         |         | i_i       |        |
|-------------------------|--------------------|-------------------|------------------|--------------------|---------|-------------------------|-----------------------|---------|---------|-----------|--------|
| ROOM NAME               | SURFACE<br>(SQ FT) | SURFACE<br>(SQ M) | HEIGHT<br>(FEET) | HEIGHT<br>(METERS) | BANQUET | RECEPTION<br>(Cocktail) | CLASSROOM<br>(School) | THEATER | U-SHAPE | BOARDROOM | CABARE |
| Rios Ballroom           | 6,837              | 635               | 18               | 6                  | 400     | 600                     | 350                   | 600     | -       | -         | 200    |
| Rios I                  | 2,251              | 209               | 18               | 6                  | 100     | 160                     | 90                    | 160     | 44      | 60        | 50     |
| Rios II                 | 2,301              | 214               | 18               | 6                  | 100     | 160                     | 90                    | 160     | 44      | 60        | 50     |
| Rios III                | 2,284              | 212               | 18               | 6                  | 100     | 160                     | 90                    | 160     | 44      | 60        | 50     |
| Rios Foyer              | 2,432              | 226               | 9                | 3                  | 100     | 160                     | -                     | -       | -       | -         | 50     |
| Parota                  | 323                | 30                | 16               | 5                  | -       | -                       | -                     | -       | 7       | 8         | -      |
| Higuera Blanca + Ceibas | 1,353              | 126               | 16               | 5                  | 70      | 80                      | 48                    | 80      | 38      | 26        | 35     |
| Higuera Blanca          | 676                | 63                | 16               | 5                  | 30      | 40                      | 24                    | 40      | 20      | 20        | 15     |
| Ceibas                  | 676                | 63                | 16               | 5                  | 30      | 40                      | 24                    | 40      | 20      | 20        | 15     |
| Jacarandas + Tabachin   | 1,353              | 126               | 16               | 5                  | 70      | 80                      | 48                    | 80      | 38      | 26        | 35     |
| Jacarandas              | 676                | 63                | 16               | 5                  | 30      | 40                      | 24                    | 40      | 20      | 20        | 15     |
| Tabachin                | 676                | 63                | 16               | 5                  | 30      | 40                      | 24                    | 40      | 20      | 20        | 15     |
| Arboledas Foyer         | 1,323              | 123               | 16               | 5                  | 70      | 80                      | -                     | -       | -       | -         | 35     |
| Palmas Terrace          | 2,595              | 241               | -                | -                  | 70      | 100                     | -                     | -       | -       | -         | -      |
| Pureza Beach            | 4,000              | 371               | -                | -                  | 150     | 300                     | -                     | -       | -       | -         | -      |
| Central Beach           | 7,000              | 650               | -                | -                  | 500     | 700                     | -                     | -       | -       | -         | -      |
| Blaze Beach             | 3,000              | 279               | -                | -                  | 100     | 200                     | -                     | -       | -       | -         | -      |
| Sky PH                  | 1,140              | 106               | -                | -                  | 80      | 100                     | -                     | -       | -       | -         | -      |
| The Terrace             | 6,200              | 576               |                  |                    | 150     | 220                     |                       |         |         |           |        |

## **HYATT ZIVA PUERTO VALLARTA**

Carretera Barra de Navidad, Km. 3.5 Zona Hotelera Sur | Puerto Vallarta, Mexico. C.P.48390 MICE 1-888-203-0355 | RESORTSBYHYATT.COM

Club Tower Conference Facility

©2025 Playa Management USA, LLC or its affiliates. ©2025 Hyatt Corporation. Hyatt Zilara  $^{\text{in}}$  and Hyatt Ziva  $^{\text{in}}$  trademarks and related marks are trademarks of Hyatt Corporation and/or its affiliates. All rights reserved. PLA00710125